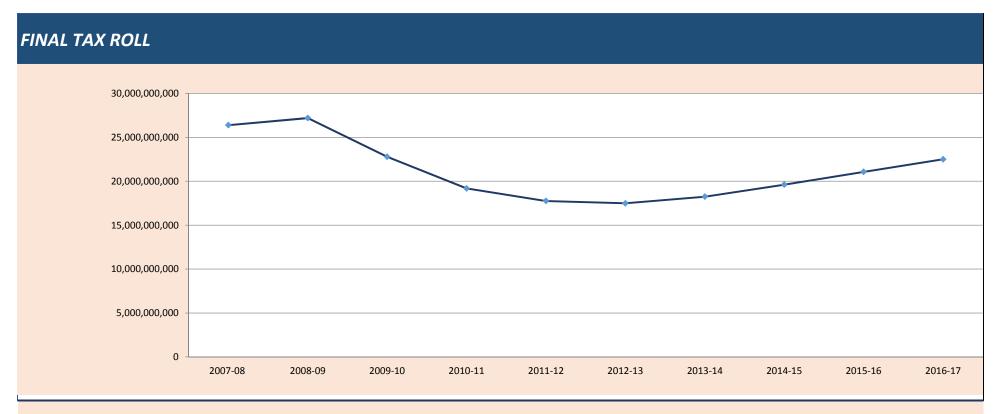

48   |
| Supplemental Discretionary  | 0.210   | 0.206   | 0.250   | 0.250   | 0.000   | 0.000   | 0.000   | 0.000   | 0.000   | 0.000   |
| Subtotal Operating          | 5.772   | 5.763   | 6.163   | 6.215   | 6.077   | 5.823   | 6.009   | 5.875   | 5.761   | 5.447   |
| Capital Outlay              | 2.000   | 1.750   | 1.500   | 1.500   | 1.500   | 1.500   | 1.500   | 1.500   | 1.500   | 1.500   |
| Debt Service                | 0.000   | 0.000   | 0.000   | 0.000   | 0.000   | 0.000   | 0.000   | 0.000   | 0.000   | 0.000   |
| Total                       | 7.772   | 7.513   | 7.663   | 7.715   | 7.577   | 7.323   | 7.509   | 7.375   | 7.261   | 6.947   |
| Percentage Change           | -0.1%   | -3.3%   | 2.0%    | 0.7%    | -1.8%   | -3.4%   | 2.5%    | -1.8%   | -1.5%   | -4.3%   |



| Tax Roll History  | 2007-08        | 2008-09        | 2009-10        | 2010-11        | 2011-12        | 2012-13        | 2013-14        | 2014-15        | 2015-16        | 2016-17        |
|-------------------|----------------|----------------|----------------|----------------|----------------|----------------|----------------|----------------|----------------|----------------|
| Final Tax Roll    | 26,387,763,807 | 27,185,791,325 | 22,781,942,148 | 19,181,131,226 | 17,752,827,760 | 17,486,188,635 | 18,241,455,715 | 19,609,766,981 | 21,067,644,150 | 22,494,745,613 |
| Percentage Change | 20.74%         | 3.02%          | -16.20%        | -15.81%        | -7.45%         | -1.50%         | 4.32%          | 7.50%          | 7.43%          | 6.77%          |
|                   |