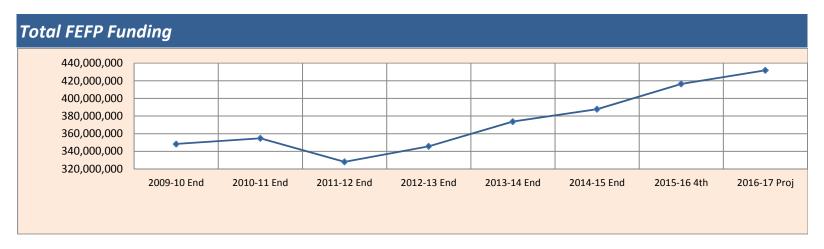

## THE SCHOOL DISTRICT OF OSCEOLA COUNTY, FLORIDA

#### TOTAL AND PER FTE FUNDING - HISTORICAL AND PROJECTED OVERVIEW - FROM 2010 TO 2017

|                | 2009-10 End | 2010-11 End | 2011-12 End | 2012-13 End | 2013-14 End | 2014-15 End | 2015-16 4th | 2016-17 Proj |
|----------------|-------------|-------------|-------------|-------------|-------------|-------------|-------------|--------------|
| Total Funding  | 348,208,369 | 354,653,303 | 328,058,898 | 345,639,365 | 373,647,023 | 387,651,506 | 416,383,751 | 431,884,744  |
| \$ Per Student | 6,767       | 6,705       | 6,054       | 6,185       | 6,528       | 6,631       | 6,800       | 6,848        |
| UFTE           | 51,459      | 52,893      | 54,193      | 55,881      | 57,239      | 58,465      | 61,231      | 63,063       |





#### THE SCHOOL DISTRICT OF OSCEOLA COUNTY, FL

POLICY FOR EXPENDITURE OF LOTTERY FUNDS - 2016-17

THE AMOUNT OF DISCRETIONARY LOTTERY FUNDS = \$ 219,255

THE AMOUNT OF SCHOOL RECOGNITION FUNDS = \$ 1,483,702

Enhancement for the 2016-17 school year is defined as the expenditure of Lottery dollars for the following purposes:

- 1. To provide school recognition funds to qualifying schools;
- 2. To provide up to \$5 per UFTE, if funds are available, in school improvement funds to be allocated by the School Advisory Committee;
- 3. To continue programs which were previously funded through state funds;
- 4. To supplement partially funded state programs;
- 5. To provide start up supplies, books and equipment for new facilities and programs.



#### **Resolution Number 17-003**

#### **RESOL