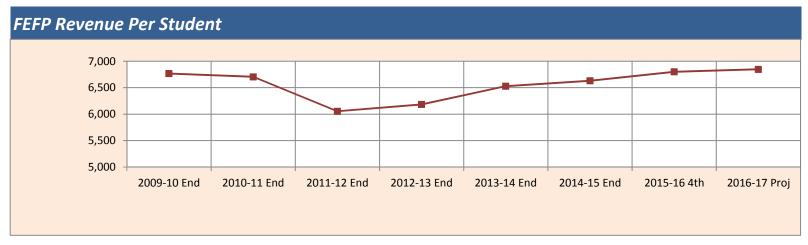

THE SCHOOL DISTRICT OF OSCEOLA COUNTY, FLORIDA

#### TOTAL AND PER FTE FUNDING - HISTORICAL AND PROJECTED OVERVIEW - FROM 2010 TO 2017

|                | 2009-10 End | 2010-11 End | 2011-12 End | 2012-13 End | 2013-14 End | 2014-15 End | 2015-16 4th | 2016-17 Proj |
|----------------|-------------|-------------|-------------|-------------|-------------|-------------|-------------|--------------|
| Total Funding  | 348,208,369 | 354,653,303 | 328,058,898 | 345,639,365 | 373,647,023 | 387,651,506 | 416,383,751 | 431,884,744  |
| \$ Per Student | 6,767       | 6,705       | 6,054       | 6,185       | 6,528       | 6,631       | 6,800       | 6,848        |
| UFTE           | 51,459      | 52,893      | 54,193      | 55,881      | 57,239      | 58,465      | 61,231      | 63,063       |





#### THE SCHOOL DISTRICT OF OSCEOLA COUNTY, FL

POLICY FOR EXPENDITURE OF LOTTERY FUNDS - 2016-17

THE AMOUNT OF DISCRETIONARY LOTTERY FUNDS = \$ 219,255

THE AMOUNT OF SCHOOL RECOGNITION FUNDS = \$ 1,483,702

Enhancement for the 2016-17 school year is defined as the expenditure of Lottery dollars for the following purposes:

- 1. To provide school recognition funds to qualifying schools;
- 2. To provide up to \$5 per UFTE, if funds are available, in school improvement funds to be allocated by the School Advisory Committee;
- 3. To continue programs which were previously funded through state funds;
- 4. To supplement partially funded state programs;
- 5. To provide start up supplies, books and equipment for new facilities and programs.



#### **Resolution Number 17-003**

#### **RESOLUT