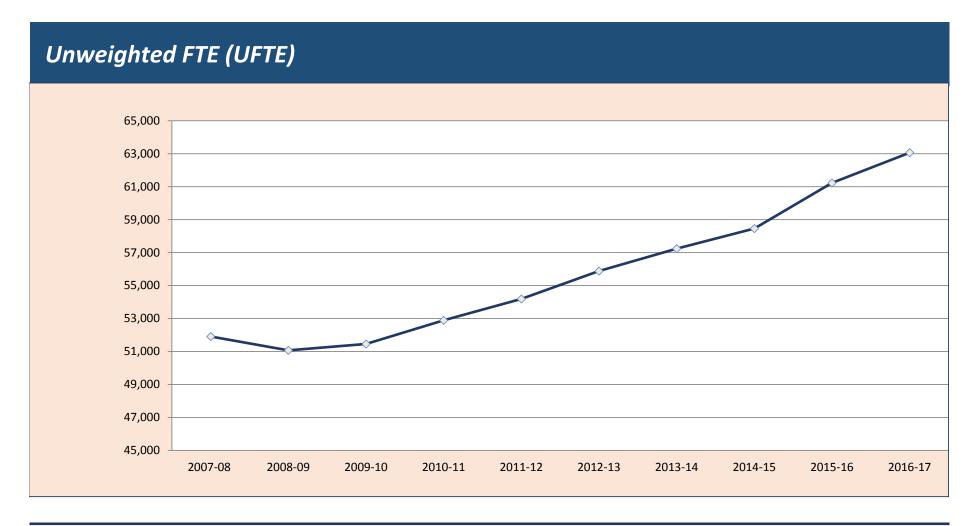

|                       | 2007-08 | 2008-09 | 2009-10 | 2010-11 | 2011-12 | 2012-13 | 2013-14 | 2014-15 | 2015-16 | 2016-17 |
|-----------------------|---------|---------|---------|---------|---------|---------|---------|---------|---------|---------|
| Unweighted FTE (UFTE) | 51,913  | 51,071  | 51,459  | 52,893  | 54,193  | 55,881  | 57,239  | 58,465  | 61,231  | 63,063  |
| Percentage Change     | 1.67%   | -1.62%  | 0.76%   | 2.79%   | 2.46%   | 3.12%   | 2.43%   | 2.14%   | 4.73%   | 2.99%   |