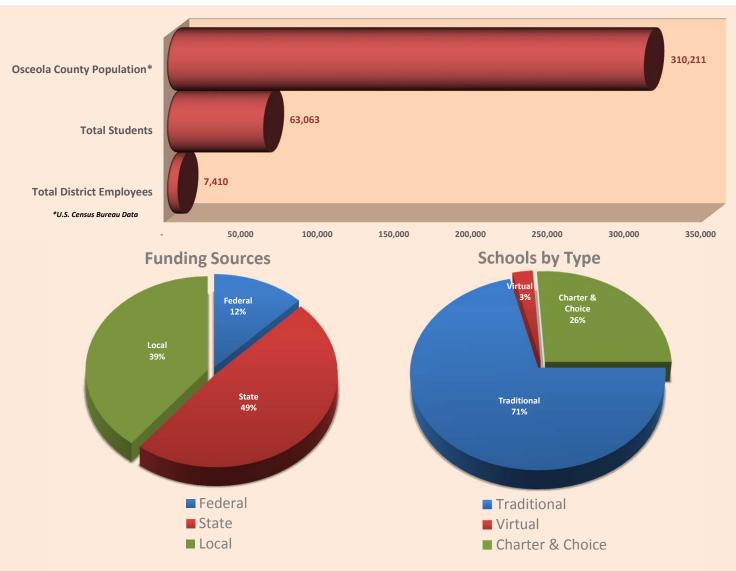

#### THE SCHOOL DISTRICT OF OSCEOLA COUNTY, FL

DISTRICT OVERVIEW - 2016-17

## **Operating Budget by Category**

| SCHOOL INSTRUCTION AND SUPPORT                    |                   |   |                 | \$500,000,000              |
|---------------------------------------------------|-------------------|---|-----------------|----------------------------|
| Instruction                                       | \$<br>326,235,598 |   |                 | <i><b>4300,000,000</b></i> |
| Pupil Personnel Services                          | 22,391,213        |   | Other           | \$475,000,000              |
| Instructional Media Services                      | 4,757,914         |   | \$22,158,199    |                            |
| Instructional and Curriculum Development Services | 10,812,996        |   |                 | <br>\$450,000,000          |
| Instructional Staff Training Services             | 6,182,952         |   | Operations      |                            |
| Instruction Related Technology                    | 4,106,493         |   | \$49,843,223    | \$425,000,000              |
| School Administration                             | 23,758,670        |   |                 |                            |
| Pupil Transportation Services                     | 22,235,821        | / |                 | \$400,000,000              |
| OPERATIONS                                        |                   |   |                 |                            |
| Facilities Acquisition and Construction           | 4,650,498         |   |                 | \$375,000,000              |
| Food Services                                     | 121,136           |   |                 | <b>\$250,000,000</b>       |
| Operation of Plant                                | 35,602,013        | 1 | School          | \$350,000,000              |
| Maintenance of Plant                              | 9,469,576         |   | Instruction and | \$325,000,000              |
| OTHER                                             |                   |   | Support         | \$323,000,000              |
| School Board                                      | 2,001,123         |   | \$420,481,657   | \$300,000,000              |
| General Administration                            | 1,439,205         |   | ψ 120) 102)037  | ,,,                        |
| Fiscal Services                                   | 2,146,808         |   |                 | <br>\$275,000,000          |
| Central Services                                  | 7,824,621         |   |                 |                            |
| Administrative Technology Services                | 4,225,888         |   |                 | \$250,000,000              |
| Community Services                                | 4,490,459         |   |                 |                            |
| Debt Service                                      | 30,095            |   |                 |                            |